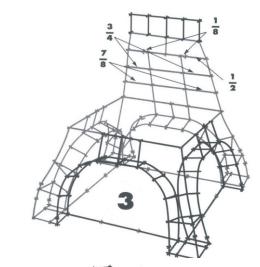

©2018 Roylco

Canada: 30 Northland Road, Waterloo, Ontario, N2V 1Y1 USA: 3251 Abbeville Hwy, Anderson, SC 29624

No. 6085

#### **Straws and Connectors**

#### **!** WARNING: CHOKING HAZARD—Small Parts

Not for children under 3 years



Build gigantic structures with durable straws and colorful connectors. Straws and connectors can be used to build structures such as monuments, airplanes, forts, boats and anything else you can imagine.

The straws are flexible, allowing you to make structures with bends and curves. Straws can also be easily cut to make more versatile structures.



### **HOT AIR BALLOON**



# **HOUSE**



No cutting necessary. Put a bedsheet over your house and move in!



# **ROCKETSHIP**



## GOLDEN GATE BRIDGE



#### **EIFFEL TOWER**