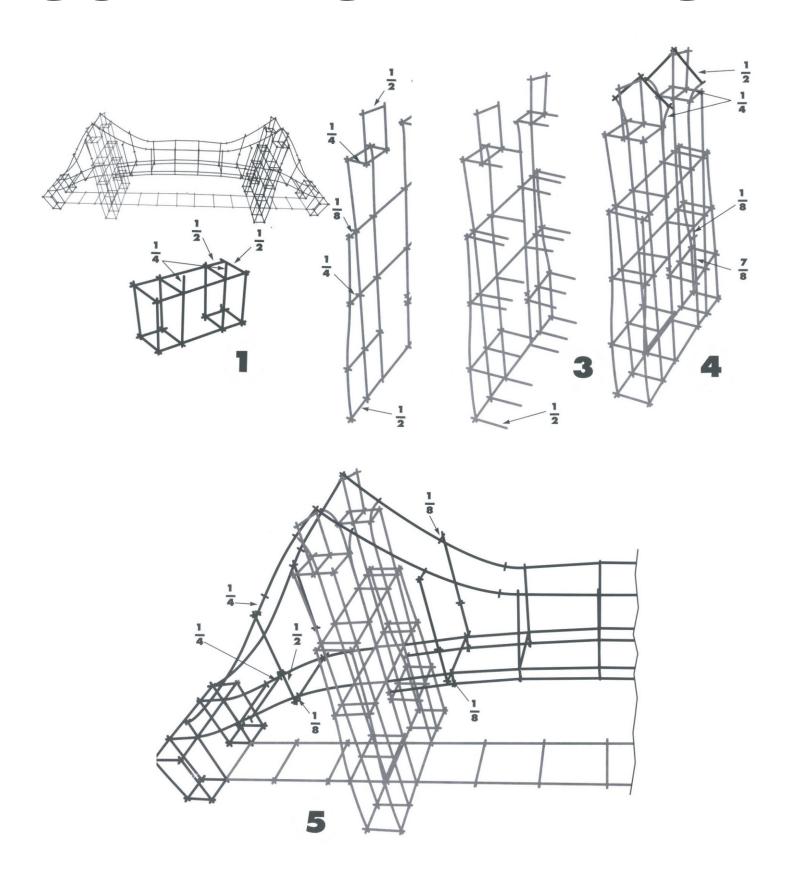

©2018 Roylco

Canada: 30 Northland Road, Waterloo, Ontario, N2V 1Y1 USA: 3251 Abbeville Hwy, Anderson, SC 29624

No. 6085

#### **Straws and Connectors**

#### **!** WARNING: CHOKING HAZARD—Small Parts

Not for children under 3 years



Build gigantic structures with durable straws and colorful connectors. Straws and connectors can be used to build structures such as monuments, airplanes, forts, boats and anything else you can imagine.

The straws are flexible, allowing you to make structures with bends and curves. Straws can also be easily cut to make more versatile structures.



### **HOT AIR BALLOON**



# **HOUSE**



No cutting necessary. Put a bedsheet over your house and move in!



# **ROCKETSHIP**



## GOLDEN GATE BRIDGE



#### **EIFFEL TOWER**