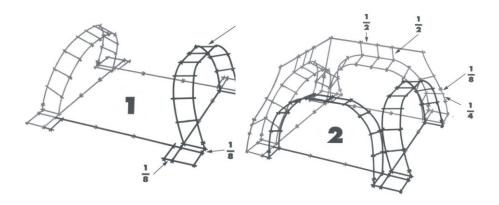

©2018 Roylco

Canada: 30 Northland Road, Waterloo, Ontario, N2V 1Y1 USA: 3251 Abbeville Hwy, Anderson, SC 29624

No. 6085

#### **Straws and Connectors**

#### **!** WARNING: CHOKING HAZARD—Small Parts

Not for children under 3 years



Build gigantic structures with durable straws and colorful connectors. Straws and connectors can be used to build structures such as monuments, airplanes, forts, boats and anything else you can imagine.

The straws are flexible, allowing you to make structures with bends and curves. Straws can also be easily cut to make more versatile structures.



### **HOT AIR BALLOON**



# **HOUSE**



No cutting necessary. Put a bedsheet over your house and move in!



# **ROCKETSHIP**



## GOLDEN GATE BRIDGE



#### **EIFFEL TOWER**