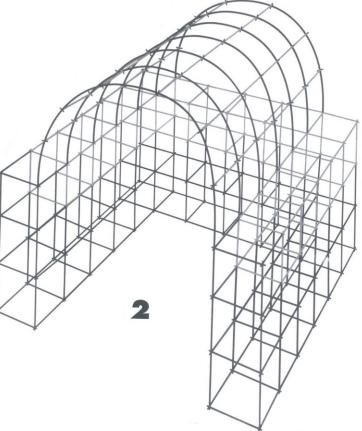

©2018 Roylco

Canada: 30 Northland Road, Waterloo, Ontario, N2V 1Y1 USA: 3251 Abbeville Hwy, Anderson, SC 29624

No. 6085

#### **Straws and Connectors**

#### **!** WARNING: CHOKING HAZARD—Small Parts

Not for children under 3 years



Build gigantic structures with durable straws and colorful connectors. Straws and connectors can be used to build structures such as monuments, airplanes, forts, boats and anything else you can imagine.

The straws are flexible, allowing you to make structures with bends and curves. Straws can also be easily cut to make more versatile structures.



### **HOT AIR BALLOON**



# **HOUSE**



No cutting necessary. Put a bedsheet over your house and move in!



# **ROCKETSHIP**



## GOLDEN GATE BRIDGE



#### **EIFFEL TOWER**