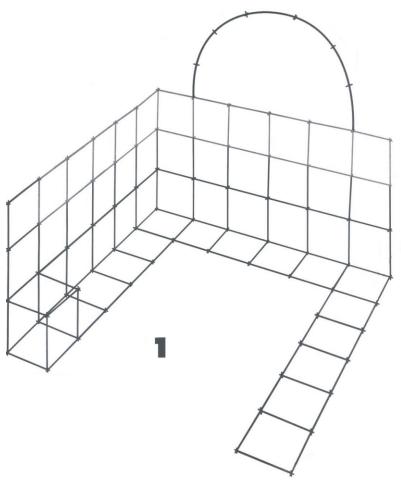

The straws are flexible, allowing you to make structures with bends and curves. Straws can also be easily cut to make more versatile structures.