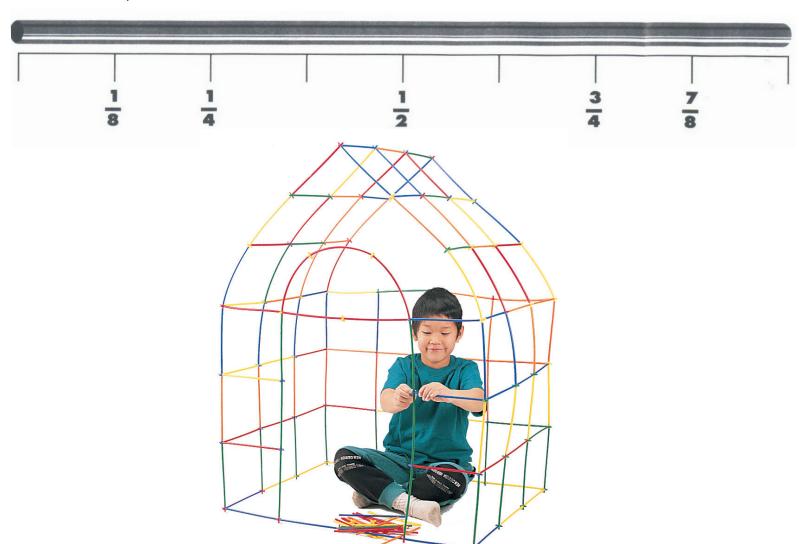

©2018 Roylco

Canada: 30 Northland Road, Waterloo, Ontario, N2V 1Y1 USA: 3251 Abbeville Hwy, Anderson, SC 29624

No. 6085

#### **Straws and Connectors**

#### **!** WARNING: CHOKING HAZARD—Small Parts

Not for children under 3 years



Build gigantic structures with durable straws and colorful connectors. Straws and connectors can be used to build structures such as monuments, airplanes, forts, boats and anything else you can imagine.

The straws are flexible, allowing you to make structures with bends and curves. Straws can also be easily cut to make more versatile structures.



### **HOT AIR BALLOON**



# **HOUSE**



No cutting necessary. Put a bedsheet over your house and move in!



# **ROCKETSHIP**



## GOLDEN GATE BRIDGE



#### **EIFFEL TOWER**