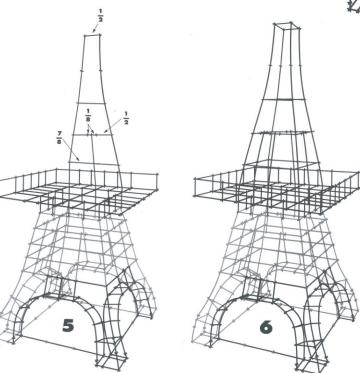

©2018 Roylco

Canada: 30 Northland Road, Waterloo, Ontario, N2V 1Y1 USA: 3251 Abbeville Hwy, Anderson, SC 29624

No. 6085

#### **Straws and Connectors**

#### **!** WARNING: CHOKING HAZARD—Small Parts

Not for children under 3 years



Build gigantic structures with durable straws and colorful connectors. Straws and connectors can be used to build structures such as monuments, airplanes, forts, boats and anything else you can imagine.

The straws are flexible, allowing you to make structures with bends and curves. Straws can also be easily cut to make more versatile structures.



### **HOT AIR BALLOON**



# **HOUSE**



No cutting necessary. Put a bedsheet over your house and move in!



# **ROCKETSHIP**



## GOLDEN GATE BRIDGE



#### **EIFFEL TOWER**