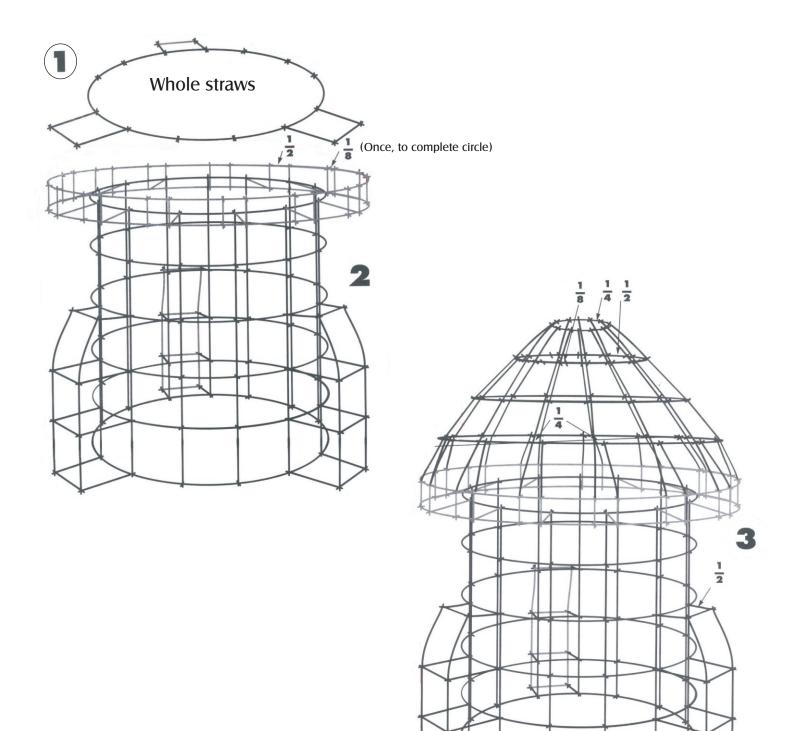

©2018 Roylco

Canada: 30 Northland Road, Waterloo, Ontario, N2V 1Y1 USA: 3251 Abbeville Hwy, Anderson, SC 29624

No. 6085

#### **Straws and Connectors**

#### **!** WARNING: CHOKING HAZARD—Small Parts

Not for children under 3 years



Build gigantic structures with durable straws and colorful connectors. Straws and connectors can be used to build structures such as monuments, airplanes, forts, boats and anything else you can imagine.

The straws are flexible, allowing you to make structures with bends and curves. Straws can also be easily cut to make more versatile structures.



### **HOT AIR BALLOON**



# **HOUSE**



No cutting necessary. Put a bedsheet over your house and move in!



# **ROCKETSHIP**



## GOLDEN GATE BRIDGE



#### **EIFFEL TOWER**