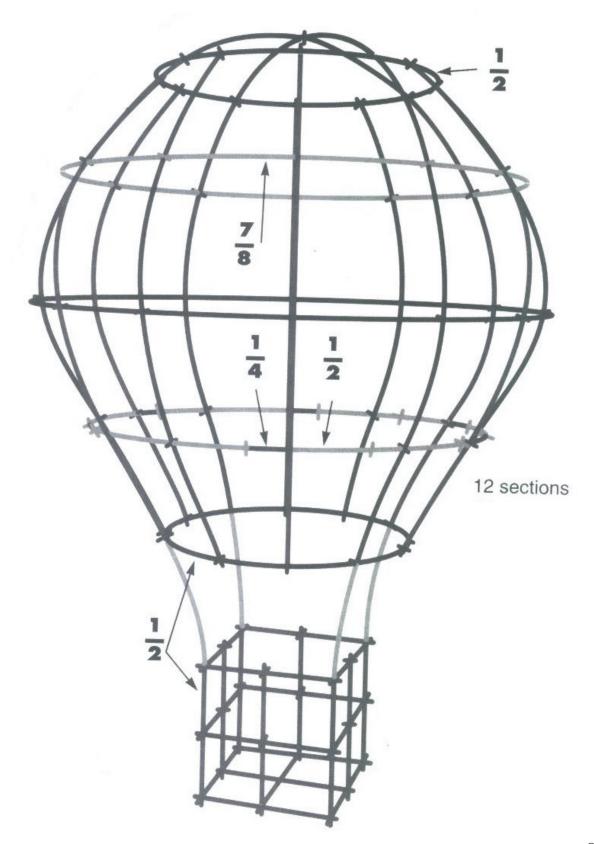

©2018 Roylco

Canada: 30 Northland Road, Waterloo, Ontario, N2V 1Y1 USA: 3251 Abbeville Hwy, Anderson, SC 29624

No. 6085

#### **Straws and Connectors**

#### **!** WARNING: CHOKING HAZARD—Small Parts

Not for children under 3 years



Build gigantic structures with durable straws and colorful connectors. Straws and connectors can be used to build structures such as monuments, airplanes, forts, boats and anything else you can imagine.

The straws are flexible, allowing you to make structures with bends and curves. Straws can also be easily cut to make more versatile structures.



### **HOT AIR BALLOON**



# **HOUSE**



No cutting necessary. Put a bedsheet over your house and move in!



# **ROCKETSHIP**



## GOLDEN GATE BRIDGE



#### **EIFFEL TOWER**