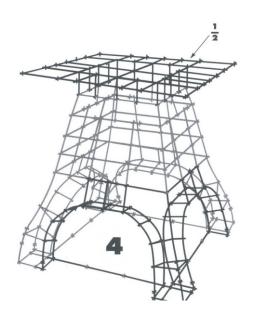

©2018 Roylco

Canada: 30 Northland Road, Waterloo, Ontario, N2V 1Y1 USA: 3251 Abbeville Hwy, Anderson, SC 29624

No. 6085

#### **Straws and Connectors**

#### **!** WARNING: CHOKING HAZARD—Small Parts

Not for children under 3 years



Build gigantic structures with durable straws and colorful connectors. Straws and connectors can be used to build structures such as monuments, airplanes, forts, boats and anything else you can imagine.

The straws are flexible, allowing you to make structures with bends and curves. Straws can also be easily cut to make more versatile structures.



### **HOT AIR BALLOON**



# **HOUSE**



No cutting necessary. Put a bedsheet over your house and move in!



# **ROCKETSHIP**



## GOLDEN GATE BRIDGE



#### **EIFFEL TOWER**